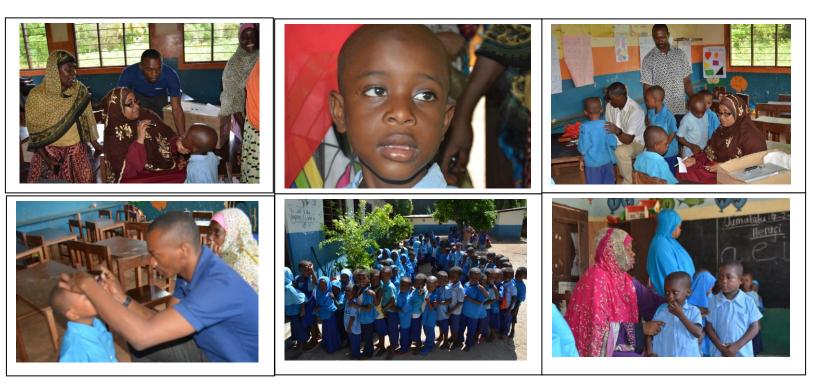

## SHMP CAMP REPORT

Name of the Camp: Primary Eye Care - Mtende Nursery School

**Date of the camp:** 26-02-2020

| SCHOOL | М  | F  | TOTAL | NAD | CONJ | NLB | R/ERROR | SQUINT | REFFERAL |
|--------|----|----|-------|-----|------|-----|---------|--------|----------|
| Mtende | 43 | 70 | 113   | 74  | 27   | 11  | 1       | 0      | 1        |

## The camp was supported by Goche D' Amore

Gocce d'Amore....

Dr Naufal Kassim Mohammed ENT, HEAD & NECK SURGEON **EXECUTIVE SECRETARY** www.zopzanzibar.org Zanzibar outreach program / Facebook YouTube: Zanzibar Outreach Program – ZOP Instagram - zopzanzibar +255773047979