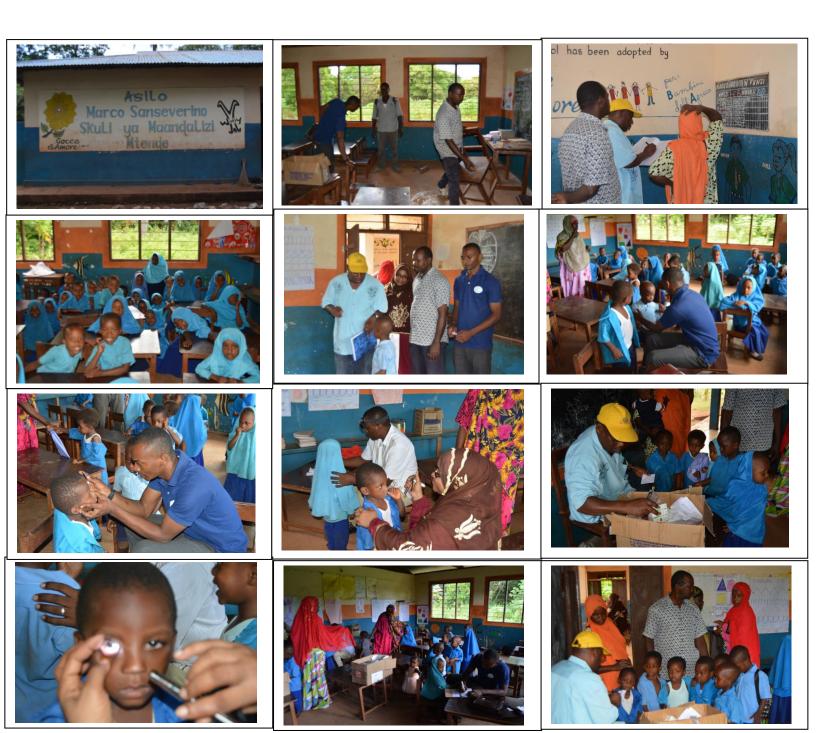

## SHMP CAMP REPORT

Name of the Camp: Primary Eye Care - Mtende Nursery School

**Date of the camp:** 26-02-2020

| SCHOOL | М  | F  | TOTAL | NAD | CONJ | NLB | R/ERROR | SQUINT | REFFERAL |
|--------|----|----|-------|-----|------|-----|---------|--------|----------|
| Mtende | 43 | 70 | 113   | 74  | 27   | 11  | 1       | 0      | 1        |

## The camp was supported by Goche D' Amore

Gocce d'Amore....

Dr Naufal Kassim Mohammed ENT, HEAD & NECK SURGEON **EXECUTIVE SECRETARY** www.zopzanzibar.org Zanzibar outreach program / Facebook YouTube: Zanzibar Outreach Program – ZOP Instagram - zopzanzibar +255773047979