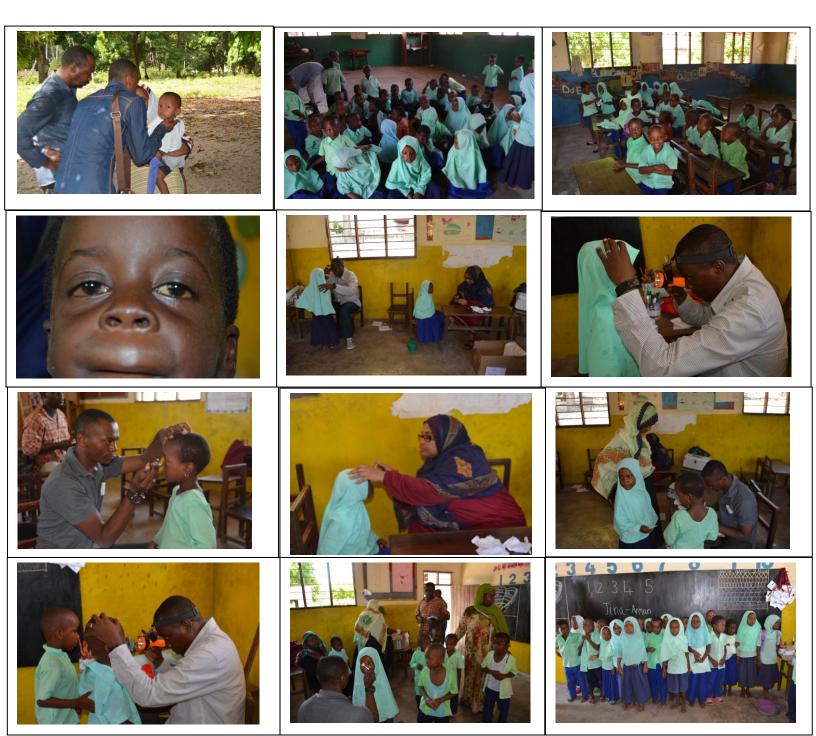

## PRIMARY EYE CARE

Name of the Camp: Jambiani Mfumbwi School

**Date of the camp**: 20-02-2020

| SCHOOL   | М  | F  | TOTAL | NAD | CONJ | NLB | R/ERROR | SQUINT | REFFERAL |
|----------|----|----|-------|-----|------|-----|---------|--------|----------|
| Jambiani | 19 | 18 | 37    | 33  | 3    | 4   | 0       | 0      | 0        |
| Mfumbwi  |    |    |       |     |      |     |         |        |          |

The part of the camp was supported by Goche D'Amore

Dr Naufal Kassim Mohammed ENT, HEAD & NECK SURGEON **EXECUTIVE SECRETARY** www.zopzanzibar.org Zanzibar outreach program / Facebook YouTube: Zanzibar Outreach Program – ZOP Instagram - zopzanzibar +255773047979