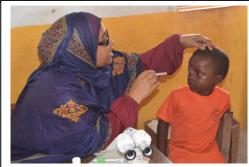

## PRIMARY EYE CARE

Name of the Camp: Jambiani Kibigija Nursery School

**Date of the camp:** 18-2-2020

| SCHOOL     | M  | F  | TOTAL | NAD | CONJ | NLB | R/ERROR | SQUINT | REFFERAL |
|------------|----|----|-------|-----|------|-----|---------|--------|----------|
| J/Kibigija | 62 | 67 | 129   | 116 | 8    | 5   | 0       | 0      | 0        |

## Gallery:

The camp was supported by Goche D' Amore

Dr Naufal Kassim Mohammed ENT, HEAD & NECK SURGEON **EXECUTIVE SECRETARY** www.zopzanzibar.org Zanzibar outreach program / Facebook YouTube: Zanzibar Outreach Program – ZOP Instagram - zopzanzibar +255773047979