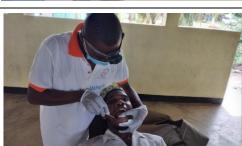

# Gallery

Ema

The dental part of the camp was supported by GOZA

Dr Naufal Kassim Mohammed ENT, HEAD & NECK SURGEON EXECUTIVE SECRETARY www.zopzanzibar.org Zanzibar outreach program / Facebook