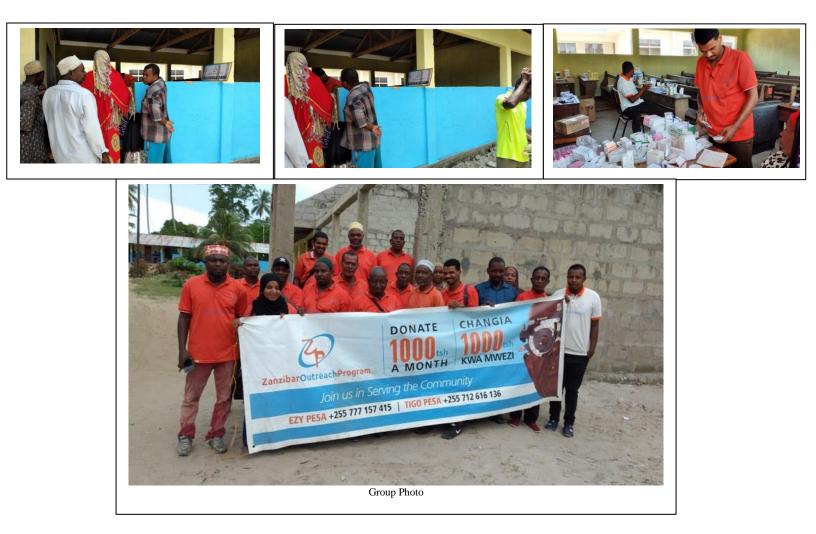

# Gallery

Ema

The dental part of the camp was supported by GOZA

Dr Naufal Kassim Mohammed ENT, HEAD & NECK SURGEON EXECUTIVE SECRETARY www.zopzanzibar.org Zanzibar outreach program / Facebook